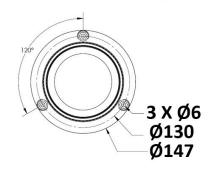

#### Description

LED beacon for industrial and safety vehicles.

| OPTICAL FEATURES             |                                          |                |
|------------------------------|------------------------------------------|----------------|
| European Compliance          | ECE R65, R10                             |                |
| Light Source                 | LED                                      |                |
| Optic                        | 360°                                     |                |
| Colour                       | Amber                                    |                |
| Functioning mode             | Flashing (135 Double flashes per minute) |                |
| ELECTRICAL FEATURES          |                                          |                |
| Power Supply                 | 12 ÷ 24 Vdc (10 ÷ 30 Vdc)                |                |
| Current consumption @ 12 Vdc | 0.8 A                                    |                |
| Power consumption @ 12 Vdc   | 9.6 W                                    |                |
| Insulation class             | Class III                                |                |
| MECHANICAL FEATURES          |                                          |                |
| Dimensions                   | Ø 147 x 121 mm                           | Ø 148 x 141 mm |
| Lens material                | Polycarbonate                            |                |
| Base material                | ASA                                      |                |
| Weight                       | 0.4 Kg                                   | 0.9 Kg         |
| IP Protection Degree         | IP65                                     |                |
| Operating Temperature        | -30°C ÷ +50°C                            |                |
| Fixing                       | Fixed                                    | Magnetic       |

### Permanente - Fixed