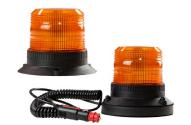

#### Description

LED beacon for industrial and safety vehicles.

| OPTICAL FEATURES             |                                          |                |
|------------------------------|------------------------------------------|----------------|
| European Compliance          | ECE R65, R10                             |                |
| Light Source                 | LED                                      |                |
| Optic                        | 360°                                     |                |
| Colour                       | Amber                                    |                |
| Functioning mode             | Flashing (135 Double flashes per minute) |                |
| ELECTRICAL FEATURES          |                                          |                |
| Power Supply                 | 12 ÷ 24 Vdc (10 ÷ 30 Vdc)                |                |
| Current consumption @ 12 Vdc | 0.8 A                                    |                |
| Power consumption @ 12 Vdc   | 9.6 W                                    |                |
| Insulation class             | Class III                                |                |
| MECHANICAL FEATURES          |                                          |                |
| Dimensions                   | Ø 147 x 121 mm                           | Ø 148 x 141 mm |
| Lens material                | Polycarbonate                            |                |
| Base material                | ASA                                      |                |
| Weight                       | 0.4 Kg                                   | 0.9 Kg         |
| IP Protection Degree         | IP65                                     |                |
| Operating Temperature        | -30°C ÷ +50°C                            |                |
| Fixing                       | Fixed                                    | Magnetic       |

### Permanente - Fixed

## Magnetico - Magnetic

Rev. 3.0 18/09/2023

Approved TEC

Approved AQ