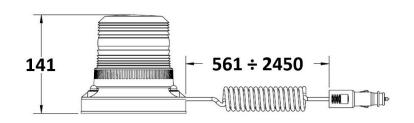

#### Description

LED beacon for industrial and safety vehicles.

| OPTICAL FEATURES             |                                          |                |
|------------------------------|------------------------------------------|----------------|
| European Compliance          | ECE R65, R10                             |                |
| Light Source                 | LED                                      |                |
| Optic                        | 360°                                     |                |
| Colour                       | Amber                                    |                |
| Functioning mode             | Flashing (135 Double flashes per minute) |                |
| ELECTRICAL FEATURES          |                                          |                |
| Power Supply                 | 12 ÷ 24 Vdc (10 ÷ 30 Vdc)                |                |
| Current consumption @ 12 Vdc | 0.8 A                                    |                |
| Power consumption @ 12 Vdc   | 9.6 W                                    |                |
| Insulation class             | Class III                                |                |
| MECHANICAL FEATURES          |                                          |                |
| Dimensions                   | Ø 147 x 121 mm                           | Ø 148 x 141 mm |
| Lens material                | Polycarbonate                            |                |
| Base material                | ASA                                      |                |
| Weight                       | 0.4 Kg                                   | 0.9 Kg         |
| IP Protection Degree         | IP65                                     |                |
| Operating Temperature        | -30°C ÷ +50°C                            |                |
| Fixing                       | Fixed                                    | Magnetic       |

## Magnetico - Magnetic

Rev. 3.0 18/09/2023

Approved TEC

Approved AQ