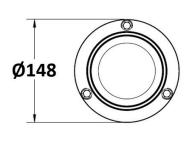

#### Description

LED beacon for industrial and safety vehicles.

| OPTICAL FEATURES             |                                          |                |
|------------------------------|------------------------------------------|----------------|
| European Compliance          | ECE R65, R10                             |                |
| Light Source                 | LED                                      |                |
| Optic                        | 360°                                     |                |
| Colour                       | Amber                                    |                |
| Functioning mode             | Flashing (135 Double flashes per minute) |                |
| ELECTRICAL FEATURES          |                                          |                |
| Power Supply                 | 12 ÷ 24 Vdc (10 ÷ 30 Vdc)                |                |
| Current consumption @ 12 Vdc | 0.8 A                                    |                |
| Power consumption @ 12 Vdc   | 9.6 W                                    |                |
| Insulation class             | Class III                                |                |
| MECHANICAL FEATURES          |                                          |                |
| Dimensions                   | Ø 147 x 121 mm                           | Ø 148 x 141 mm |
| Lens material                | Polycarbonate                            |                |
| Base material                | ASA                                      |                |
| Weight                       | 0.4 Kg                                   | 0.9 Kg         |
| IP Protection Degree         | IP65                                     |                |
| Operating Temperature        | -30°C ÷ +50°C                            |                |
| Fixing                       | Fixed                                    | Magnetic       |

## Magnetico - Magnetic

Rev. 3.0 18/09/2023

Approved TEC

Approved AQ