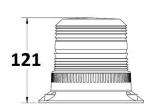

#### Description

LED beacon for industrial and safety vehicles.

| OPTICAL FEATURES             |                                          |                |
|------------------------------|------------------------------------------|----------------|
| European Compliance          | ECE R65, R10                             |                |
| Light Source                 | LED                                      |                |
| Optic                        | 360°                                     |                |
| Colour                       | Amber                                    |                |
| Functioning mode             | Flashing (135 Double flashes per minute) |                |
| ELECTRICAL FEATURES          |                                          |                |
| Power Supply                 | 12 ÷ 24 Vdc (10 ÷ 30 Vdc)                |                |
| Current consumption @ 12 Vdc | 0.8 A                                    |                |
| Power consumption @ 12 Vdc   | 9.6 W                                    |                |
| Insulation class             | Class III                                |                |
| MECHANICAL FEATURES          |                                          |                |
| Dimensions                   | Ø 147 x 121 mm                           | Ø 148 x 141 mm |
| Lens material                | Polycarbonate                            |                |
| Base material                | ASA                                      |                |
| Weight                       | 0.4 Kg                                   | 0.9 Kg         |
| IP Protection Degree         | IP65                                     |                |
| Operating Temperature        | -30°C ÷ +50°C                            |                |
| Fixing                       | Fixed                                    | Magnetic       |

### Permanente - Fixed