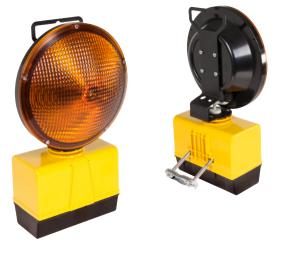

## **D2-Basic 210**

## Advance warning LED lights.

Single flash.

Wide range of settings.

Possibility of twilight function.

Works with 2 batteries 6V 4R25.

| Certification<br>EN 12352                        |      | L8H - L8M          |
|--------------------------------------------------|------|--------------------|
| LED colour                                       |      | •                  |
| 0                                                | 7Ah  | 150                |
| Operating time<br>in hours<br>with 2/4 batteries |      |                    |
|                                                  | 50Ah | 1000               |
| Dimensions                                       |      | 210 x 370 x 113 mm |