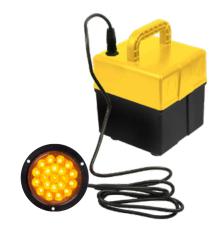

## D4C-Basic 102

## Advance warning LED lights.

Single flash.

Wide range of settings.

Possibility of twilight function.

Works with 4 batteries 6V 4R25.

| Model                  |                      | D4C-Basic 102      |
|------------------------|----------------------|--------------------|
| Certification EN 12352 |                      | L2H                |
| LED colour             |                      | 0                  |
| Operating time         | 4 batt. <b>7Ah</b>   | 400                |
|                        | 4 batt. 50Ah         | 2850               |
|                        | 1 batt. <b>700Ah</b> | 15000              |
| LED light dimensions   |                      | Ø 139 x 19 m       |
| Box dimensions         |                      | 150 x 165 x 235 mm |