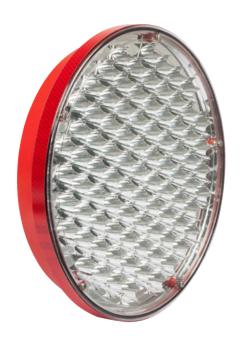

## Basic 304

Some examples of applications:

Basic 304 is the flat version of the Basic 302. The high luminous efficiency, the uniformity and the wide visual angles, make this product the best in its category.