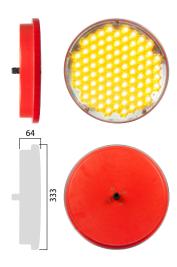

| Certification          | EN12352 L9H-L9M     |
|------------------------|---------------------|
| Input voltage          | 12 VDC - 12/24 VDC  |
| LED colour             | <ul><li>●</li></ul> |
| Max. power consumption | 17.5 W              |
| Dimensions             | Ø 333 x 64 mm       |